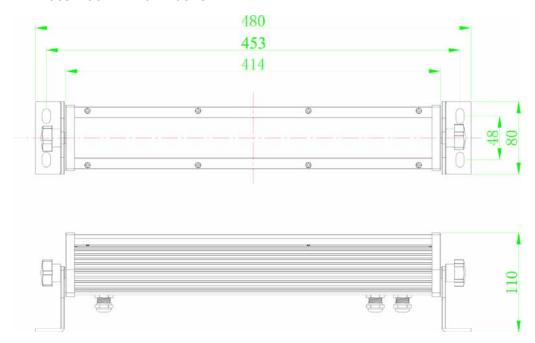

Working voltage         | DC15V                              |              |
| Maximum power           | 28Watts                            | 14.3Watts    |
| LEDcurrent              | 350 mA                             |              |
| Beam angle              | 50°                                | 50°          |
| Luminous Flux (LM)      | 1326 lm                            | 663 lm       |
| Projecting Distance     | 20 meters                          |              |
| Temperature for working | -20°C ~ +45°C                      |              |
| IP Rank                 | IP65                               |              |
| Net Weight              | 3.7kg                              | 2kg          |

# Dimention(unit: mm):

WW2008 800mm wall washer:



WW2009 400mm wall washer:



#### **Connector:**

3-pin male waterproof connector for power input

#### **Accessories:**

Branket 2 pc Rotary Handle 2 pc Product instruction 1 copy

#### Attention:







The wall washer can be used both indoor and outdoor.

## Alarm:

- 1. Do not turn on the power when products in packing box.
- 2. Make sure the setting grounding and power off before use.
- 3. Replace the protect cover if any broken.
- 4. Fire prevention, high voltage prevention, quakeproof.
- 5. Please reading carful and keep this instruction before installation.

#### Note:

- 1. Caustic or deliquescent chemical medicine will damage the protection of shell.
- 2. Suggest wroking temperature of -20°C  $\sim$  +40°C. If beyond this temperature range, will affect the lifetime of the light. Storage temperature: -35 $\