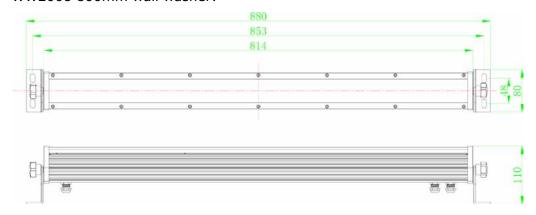

|              |
| Working voltage         | DC15V                              |              |
| Maximum power           | 28Watts                            | 14.3Watts    |
| LEDcurrent              | 350 mA                             |              |
| Beam angle              | 50°                                | 50°          |
| Luminous Flux (LM)      | 1326 lm                            | 663 lm       |
| Projecting Distance     | 20 meters                          |              |
| Temperature for working | -20°C ~ +45°C                      |              |
| IP Rank                 | IP65                               |              |
| Net Weight              | 3.7kg                              | 2kg          |

# Dimention(unit: mm):

WW2008 800mm wall washer:



WW2009 400mm wall washer:



#### **Connector:**

3-pin male waterproof connector for power input

#### **Accessories:**

Branket 2 pc Rotary Handle 2 pc Product instruction 1 copy

#### Attention:







The wall washer can be used both indoor and outdoor.

## Alarm:

- 1. Do not turn on the power when products in packing box.
- 2. Make sure the setting grounding and power off before use.
- 3. Replace the protect cover if any broken.
- 4. Fire prevention, high voltage prevention, quakeproof.
- 5. Please reading carful and keep this instruction before installation.

#### Note:

- 1. Caustic or deliquescent chemical medicine will damage the protection of shell.
- 2. Suggest wroking temperature of -20°C  $\sim$  +40°C. If beyond this temperature range, will affect the lifetime of the light