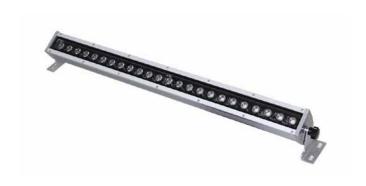

# Прожектор WW2009 White 220V (12x1W, 480mm) Прожектор WW2008 White 220V (24x1W, 880mm)

### **Product Introduction:**

This Wall Washers adopt 3W high Power LED as light source, With the following merits: stalbe quality, energy-saving, high light efficiency, beautiful color and high brightness. It can be lighen up directly with high voltage input(90-264v AC), without any controlling system inside.

# **Technical parameters:**

| Item                    | WW2008 White                       | WW2009 White |
|-------------------------|------------------------------------|--------------|
| Light source            | 1w LED(different colors available) |              |
|                         | 24LED                              | 12LED        |
| Input voltage           | AC90~260V                          |              |
| Working voltage         | DC15V                              |              |
| Maximum power           | 28Watts                            | 14.3Watts    |
| LEDcurrent              | 350 mA                             |              |
| Beam angle              | 50°                                | 50°          |
| Luminous Flux (LM)      | 1326 lm                            | 663 lm       |
| Projecting Distance     | 20 meters                          |              |
| Temperature for working | -20°C ~ +45°C                      |              |
| IP Rank                 | IP65                               |              |
| Net Weight              | 3.7kg                              | 2kg          |