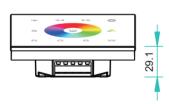

#### **Parameter**

| Part No. | luput Voltage | Output        | Size       |
|----------|---------------|---------------|------------|
| SR-2830C | 12-24VDC      | DMX+RF signal | 86x86x29.1 |

## **Product Size**