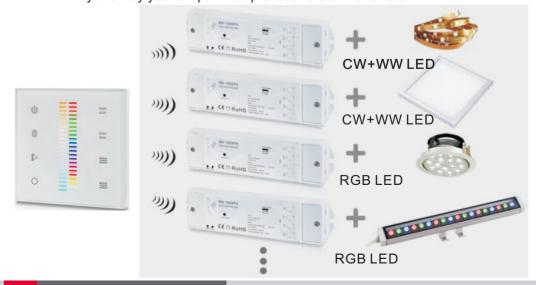

# arlight®

1. DMX output as a DMX Master, to connect DMX decoders.

Please set all connected DMX decoders as below:

2. RF output as a RF remote, to wireless match RF receivers, no need wiring. The RF receivers are SR-1009XX series. Wireless control range is 30m.

You need to pair SR-2830C(remote) with RF receivers:

1. power on remote and receivers

2. click "Learning Key" on receiver, then touch zone like \_\_\_\_ on remote then touch

by this way you can pair multiple receivers to the remote