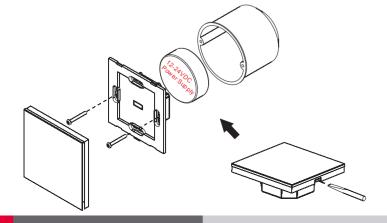

### **Wall mounted RGBW Touch Controller**



#### Feature

4 zones: Zone 1&2 for CCT LED Zone 3&4 for RGB LED

- Full Touch sensitive
- Save color and mode function
- Fit all EU wall box

DMX+RF output: it can be used as both a DMX master and a RF remote







#### **Parameter**

| Part No. | luput Voltage | Output        | Size       |
|----------|---------------|---------------|------------|
| SR-2830C | 12-24VDC      | DMX+RF signal | 86x86x29.1 |

## **Product Size**





#### Installation



# arlight®

1. DMX output as a DMX Master, to connect DMX decoders.

Please set all connected DMX decoders as below:



2. RF output as a RF remote, to wireless match RF receivers, no need wiring. The RF receivers are SR-1009XX series. Wireless control range is 30m.

You need to pair SR-2830C(remote) with RF receivers:

1. power on remote and receivers

2. click "Learning Key" on receiver, then touch zone like \_\_\_\_ on remote then touch

by this way you can pair multiple receivers to the remote