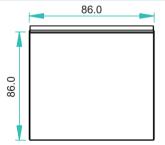

#### **Parameter**

| Part No. | luput Voltage | Output        | Size       |
|----------|---------------|---------------|------------|
| SR-2830C | 12-24VDC      | DMX+RF signal | 86x86x29.1 |

## **Product Size**