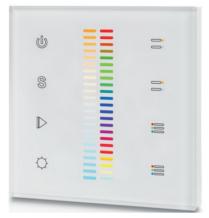

#### Feature

4 zones: Zone 1&2 for CCT LED Zone 3&4 for RGB LED

- Full Touch sensitive
- Save color and mode function
- Fit all EU wall box

DMX+RF output: it can be used as both a DMX master and a RF remote

You need to pair SR-2830C(remote) with RF receivers:

1. power on remote and receivers

2. click "Learning Key" on receiver, then touch zone like \_\_\_\_ on remote then touch

by this way you can pair multiple receivers to the remote