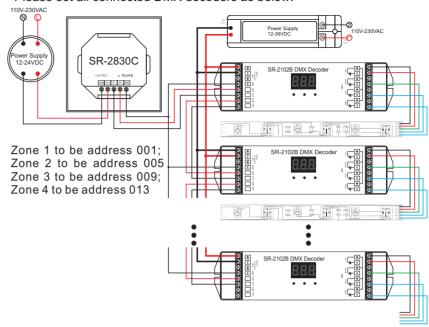

# arlight®

1. DMX output as a DMX Master, to connect DMX decoders.

Please set all connected DMX decoders as below:

2. RF output as a RF remote, to wireless match RF receivers, no need wiring. The RF receivers are SR-1009XX series. Wireless control range is 30m.

You need to pair SR-2830C(remote) with RF receivers:

1. power on remote and receivers

2. click "Learning Key" on receiver, then touch zone like \_\_\_\_ on remote then touch

by this way you can pair multiple receivers to the remote