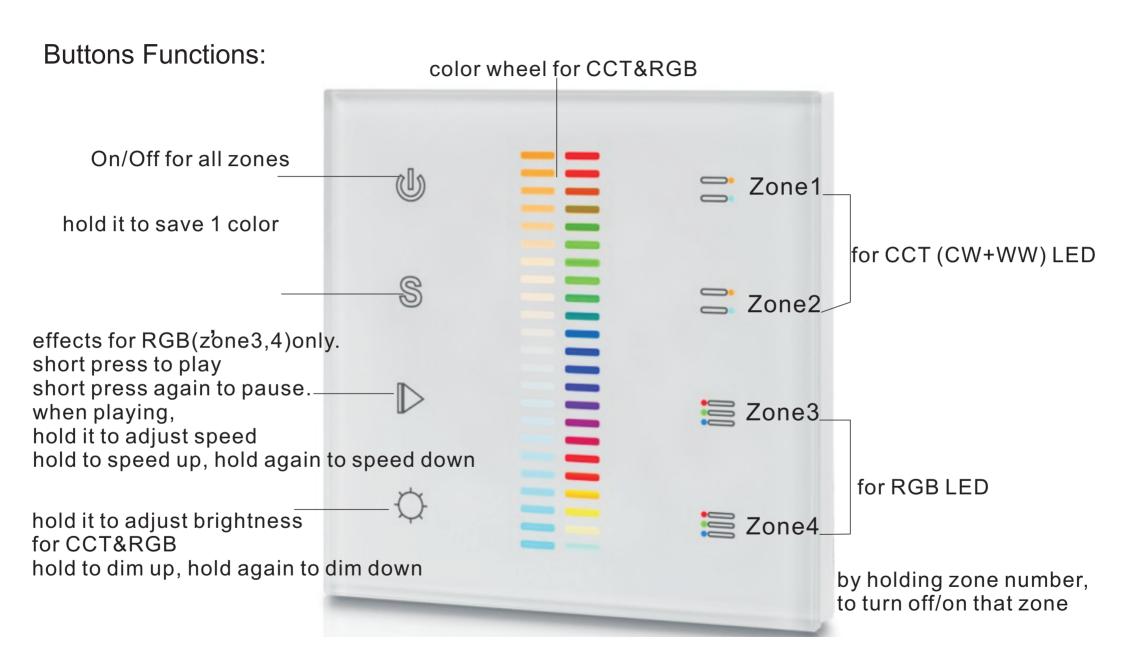

#### Feature

4 zones: Zone 1&2 for CCT LED Zone 3&4 for RGB LED

- Full Touch sensitive
- Save color and mode function
- Fit all EU wall box

DMX+RF output: it can be used as both a DMX master and a RF remote